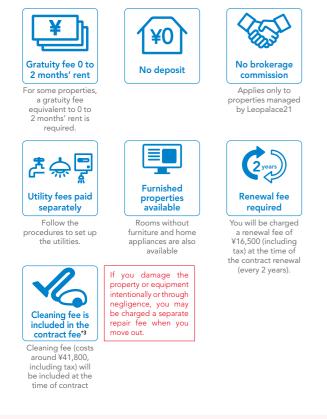

This contract plan is recommended for those who will use the property for a year or more.

By paying the rent on a monthly basis, initial expenses are adjusted at the time of the contract.

Step 1

|                 | Chinta                                    | ai Contract 👫                                                   | Monthly Contrac                    | See<br>P. 6                               |  |
|-----------------|-------------------------------------------|-----------------------------------------------------------------|------------------------------------|-------------------------------------------|--|
|                 | Room rent                                 | Monthly payment                                                 | To be paid in full in advance      | Room rent                                 |  |
|                 | Gratuity fee                              | Equivalent to<br>0 to 2 months' rent                            | ¥0                                 | Gratuity fee                              |  |
|                 | Deposit                                   | ¥0                                                              | ¥0                                 | Deposit                                   |  |
| nitial expenses | Brokerage<br>commission                   | ¥0                                                              | ¥0                                 | Brokerage<br>commission                   |  |
| Initial e       | Key exchange<br>fee                       | ¥16,500 (including tax)                                         | ¥16,500 (including tax)            | Key exchange<br>fee                       |  |
| -               | Internet                                  | Starting from ¥2,640 (including tax)<br>per month*1             | Not required                       | Internet                                  |  |
|                 | Guarantee<br>consignment<br>contract      | Yes*2                                                           | No                                 | Indemnity<br>agreement                    |  |
|                 | Cleaning fee<br>(used when<br>moving-out) | Starting from ¥41,800 (including tax)*3<br>(Basic cleaning fee) | Not required                       | Cleaning fee<br>(used when<br>moving-out) |  |
| _               | Furniture<br>and home<br>appliances       | Yes/No<br>(Depends on the room or property)                     | Yes (All properties) <sup>*4</sup> | Furniture<br>and home<br>appliances       |  |
|                 | Utilities                                 | Paid by tenant every month                                      | ¥0                                 | Utilities                                 |  |
|                 | Renewal fee                               | ¥16,500 (including tax)                                         | No contract renewal                | Renewal fee                               |  |

\*1: See P. 14 for details including Internet fees

- \*2: You will be required to sign a contract with a guarantee company that we specify. See P. 5 for details.
  \*3: Shown fee is for 1R, 1K, 1SK, and 1DK furnished properties with appliances.
- Amounts vary according to the floor plan of the room. In general, cleaning fees must be paid in advance (at the time of signing the contract), instead of upon move out
- \*4: Rental futon for one person is also offered in the short-term plan. See P. 6 for details.