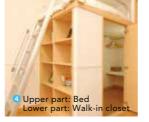

LEPIDO

**VILLA ALTA** 

The large storage area under the bed saves you a

1 Shoes locker 2 Modular bathroon 8 Kitchen **4** Upper part: Bed Lower part: Walk-in closet

\* The floor plan example is not one of the rooms in the photo.

These rooms feature a simple design with a large storage space under the bed.

Floor plan example: Modular bathr **2** Kitchen  $\square$ 3 Upper part: Bec 1