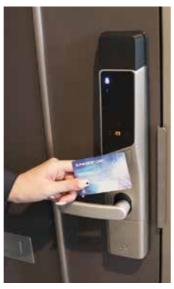

With a smartcard

#### Smart Lock

You can unlock it with a smartphone app or with a PIN number. You do not need to carry a physical key. \* Installation varies with the property.

With a PIN number