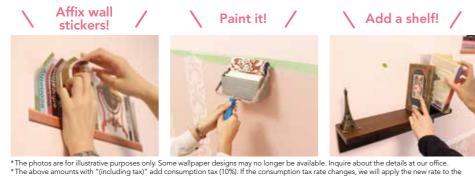

We will change the wallpaper on one wall of the room that you will move into, free of charge.

MYDIY Replace the wallpaper by choosing your favorite from about 100 options in different patterns. This means you can design the interior to suit your taste although the room is leased.

You can affix wall stickers on the wallpaper changed with myDIY. You can also trydiy paint it or put a shelf on it. You do not need to restore it to its original state when moving out.

tion tax rate changes, we will apply the new rate to the amounts. \*You must fulfill the prescribed conditions to use myDIY. Inquire with us for details.