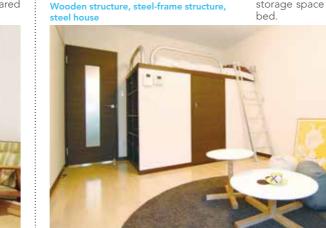

## Arma-L Wooden structure, steel-frame structu

The standalone vanity in the living room is convenient for applying makeup and skin care. The large closet and other storage spaces boast outstanding capacity, which is good for a tenant with many belongings

Opper part: Wall cabinet Lower part: TV cabinet Open kitchen with a counte 6 Inner balconv