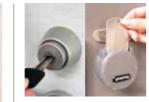

### Leo Lock

- It is a smart lock system that allows you to lock and unlock the door with your smartphone or IC card.
- The app allows you to check whether your room is locked or unlocked. You can also lock the door remotely.

#### Smart Lock

You can unlock it with a smartphone app or with a PIN number. You do not need to carry a physical key. \* Installation varies with the property.

With a PIN number