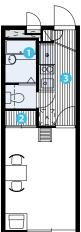

## PROFEED

Wooden structure, steel-frame structure **RC** structure

We conducted exhaustive market research and reflected the opinions of tenants in these rooms.

While they are simple, they feature a user-friendly vanity and kitchen.

Floor plan example:

- Shoes locker and entrance 2 Vanity and undressing roor **3** Kitchen 4 Inner balcony
- 6 Closet
- \* The room shown in the photo and the floor plan are inversed.