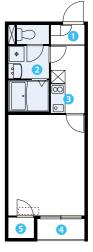

Floor plan example:

- Shoes locker and entrance 2 Vanity and undressing roor **3** Kitchen 4 Inner balcony
- 6 Closet
- \* The room shown in the photo and the floor plan are inversed.