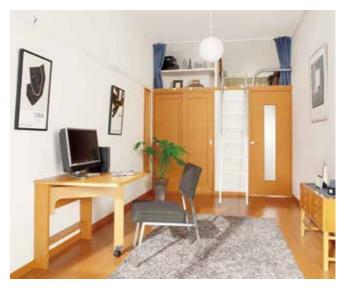

## Arma-L Wooden structure, steel-frame structu

The standalone vanity in the living room is convenient for applying makeup and skin care. The large closet and other storage spaces boast outstanding capacity, which is good for a tenant with many belongings

\* The room shown in the photo and the floor plan are inversed.

\* Indoor ornaments and other interior items in the photos are for illustrative purposes only. \* The floor plans and equipment are typical examples. The actual floor plans and equipment may differ among properties.