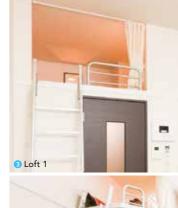

## MIRANDA MIRANDA

The two lofts enable efficient use of the living space, making the apartment virtually wider than the occupation area.

Floor plan example:

1 Shoes locker 2 Standalone vanity 3 Loft 1 4 Loft 2 **5** Inner balcony