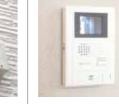

#### Security

Ample security equipment gives a sense of security to women and those who are living alone for the first time.

Auto-lock gate

Our properties are equipped with an auto-lock gate and an intercom with a monitor.

Security camera The security camera installed on the premises monitors

and records trespassers and

suspicious people.

Intercom with monitor Allows you to check the identity of the visitor.

Lock Resistant to picking and difficult to break