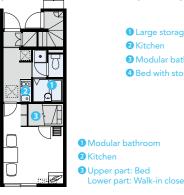

LAVO SPERANZA Each residential unit has an exclusive entrance on the

1 Large storage

 Modular bath 4 Bed with storage

**2** Kitchen

LEPIDO

**VILLA ALTA** 

The large storage area under the bed saves you a

1 Shoes locker 2 Modular bathroon 8 Kitchen **4** Upper part: Bed Lower part: Walk-in closet

\* The floor plan example is not one of the rooms in the photo.

These rooms feature a simple design with a large storage space under the bed.

Floor plan example: Modular bathr **2** Kitchen  $\square$ 3 Upper part: Bec 1