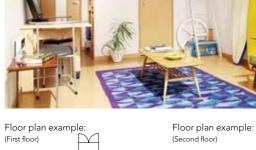

## MIRANDA MIRANDA

The two lofts enable efficient use of the living space, making the apartment virtually wider than the occupation area.

Floor plan example:

1 Shoes locker 2 Standalone vanity 3 Loft 1 4 Loft 2 **5** Inner balcony

\* The room shown in the photo and the floor plan are inversed.

\* Indoor ornaments and other interior items in the photos are for illustrative purposes only. \* The floor plans and equipment are typical examples. The actual floor plans and equipment may differ among properties.