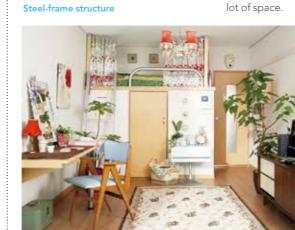

# L-SECtion

Wooden structure, steel-frame structure

The bunk bed conveniently allows you to store many goods below in the spacious closet.

We adopt the high-position balcony for protecting your privacy and ensuring a higher level of security.

2 Upper part: Bunk bed Lower part: Closet B High-position balcony (First floor only)

Added value that provides comfort and peace of mind A structure devised to ensure silence in the living space The Leopalace21 non-sound system is the latest creative measure for solving noise concerns.