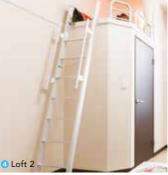

## MIRANDA MIRANDA

The two lofts enable efficient use of the living space, making the apartment virtually wider than the occupation area.

Floor plan example:

1 Shoes locker 2 Standalone vanity 3 Loft 1 4 Loft 2 **5** Inner balcony