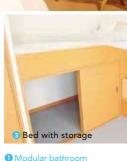

Wooden structure

(First floor)

9

2 Kitchen 3 Bed with storage 4 Closet

exclusive entrance on the

corridor or staircase.

first floor, with no shared

. A

LEPIDO

**VILLA ALTA** 

The large storage area under the bed saves you a

1 Shoes locker 2 Modular bathroon 8 Kitchen **4** Upper part: Bed Lower part: Walk-in closet

\* The floor plan example is not one of the rooms in the photo.

These rooms feature a simple design with a large storage space under the bed.

Floor plan example: Modular bathr **2** Kitchen  $\square$ 3 Upper part: Bec 1