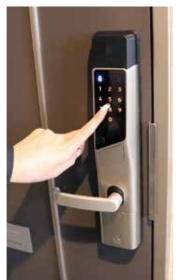

#### Smart Lock

You can unlock it with a smartphone app or with a PIN number. You do not need to carry a physical key. \* Installation varies with the property.

With a PIN number