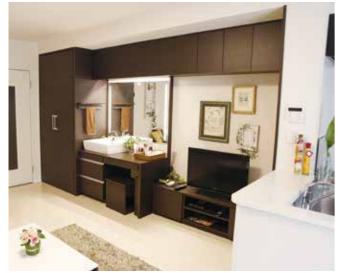

## Arma-L Wooden structure, steel-frame structu

The standalone vanity in the living room is convenient for applying makeup and skin care. The large closet and other storage spaces boast outstanding capacity, which is good for a tenant with many belongings