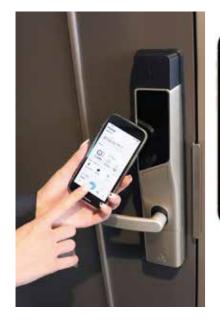

### Leo Lock

- It is a smart lock system that allows you to lock and unlock the door with your smartphone or IC card.
- The app allows you to check whether your room is locked or unlocked. You can also lock the door remotely.

\* Available in some properties