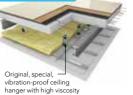

2 Upper part: Bunk bed Lower part: Closet B High-position balcony (First floor only)

Added value that provides comfort and peace of mind A structure devised to ensure silence in the living space The Leopalace21 non-sound system is the latest creative measure for solving noise concerns.

### Sound-insulating walls

We have improved the sound insulation of the walls between adjacent apartments by changing their structure. This has resulted in a sound insulation level of TLD-45 for wooden structures and TLD-50 for steel-

frame structures.

\* This system is being introduced to newly-built properties sequentially. \* Sensitivity to sound and noise differs among individuals.

#### Non-sound floor

This floor reduces the impact sound trans-mitted from the upper floor to the lower floor. This improves the sound insulation by one grade from conventional floors for wooden structures and by three grades for steel-frame structures.