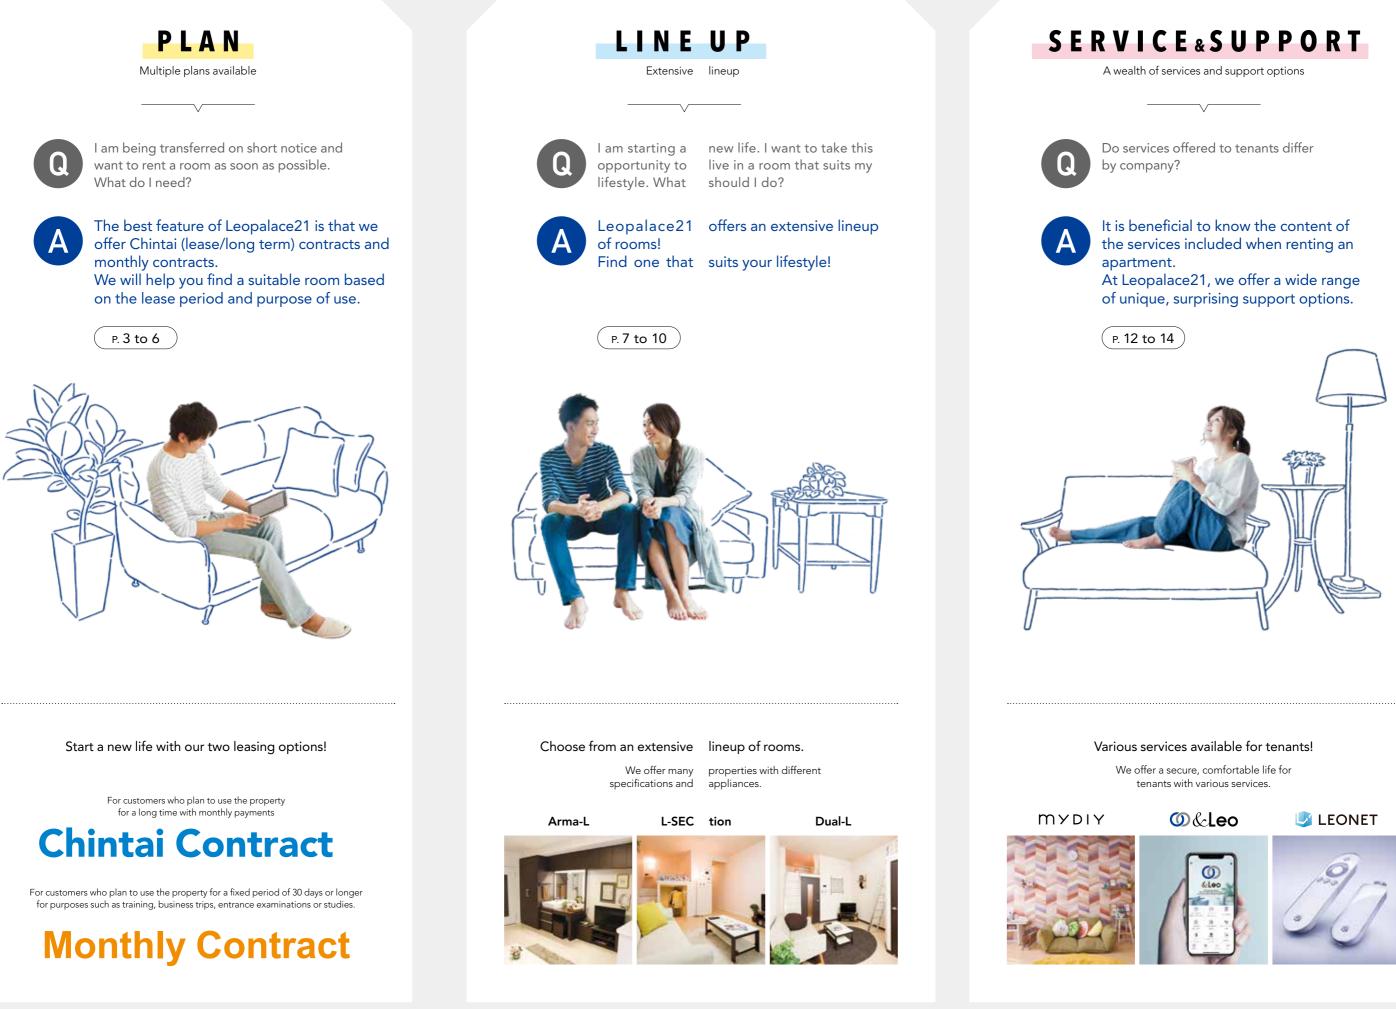

# Chintai Contract Standard leasing plan

- Those who plan to live in the property for an unfixed period that is longer than one year
- Those who want to minimize initial expenses
- Those who want to pay the rent on a monthly basis

This contract plan is recommended for those who will use the property for a year or more.

By paying the rent on a monthly basis, initial expenses are adjusted at the time of the contract.

Step 1

|                 | Chinta                                    | ai Contract 👫                                                   | Monthly Contrac                    | See<br>P. 6                               |  |
|-----------------|-------------------------------------------|-----------------------------------------------------------------|------------------------------------|-------------------------------------------|--|
|                 | Room rent                                 | Monthly payment                                                 | To be paid in full in advance      | Room rent                                 |  |
|                 | Gratuity fee                              | Equivalent to<br>0 to 2 months' rent                            | ¥0                                 | Gratuity fee                              |  |
|                 | Deposit                                   | ¥0                                                              | ¥0                                 | Deposit                                   |  |
| nitial expenses | Brokerage<br>commission                   | ¥0                                                              | ¥0                                 | Brokerage<br>commission                   |  |
| Initial e       | Key exchange<br>fee                       | ¥16,500 (including tax)                                         | ¥16,500 (including tax)            | Key exchange<br>fee                       |  |
| -               | Internet                                  | Starting from ¥2,640 (including tax)<br>per month*1             | Not required                       | Internet                                  |  |
|                 | Guarantee<br>consignment<br>contract      | Yes*2                                                           | No                                 | Indemnity<br>agreement                    |  |
|                 | Cleaning fee<br>(used when<br>moving-out) | Starting from ¥41,800 (including tax)*3<br>(Basic cleaning fee) | Not required                       | Cleaning fee<br>(used when<br>moving-out) |  |
| _               | Furniture<br>and home<br>appliances       | Yes/No<br>(Depends on the room or property)                     | Yes (All properties) <sup>*4</sup> | Furniture<br>and home<br>appliances       |  |
|                 | Utilities                                 | Paid by tenant every month                                      | ¥0                                 | Utilities                                 |  |
|                 | Renewal fee                               | ¥16,500 (including tax)                                         | No contract renewal                | Renewal fee                               |  |

#### **Monthly Contract** Short-

term plan

The new plan is being prepared. We will offer information as soon as the details are determined

- Those who want to rent the room only for a specific period to minimize the cost
- Those who want to use the room economically by paying the rent in full in advance
- Those who want to avoid the hassle of following the procedures for paying utilities
- This contract plan is recommended for those who will use the property for a fixed period on business, for a transfer without family, to attend a school or for similar purposes and those who want to avoid purchasing furniture and electric appliances and the hassle of completing procedures, such as those for paying utilities.

PLAN

You will pay the rent on a monthly basis.

A Chintai contract is recommended for those who plan to live in the

Because you will pay the rent on a monthly basis, you can minimize

Total usage fee (rent + administrative fee + community fee) will be automatically deducted from your bank account every month. \*2: A transfer fee will be charged at the time of the bank

## **Features of Monthly Contract**

Avoid the hassle of having to pay the fee every month.

A monthly contract allows you to set the period of use on a daily basis, with a minimum usage of 30 days, which means you can avoid wasteful spending.

> A simple way to start a new life