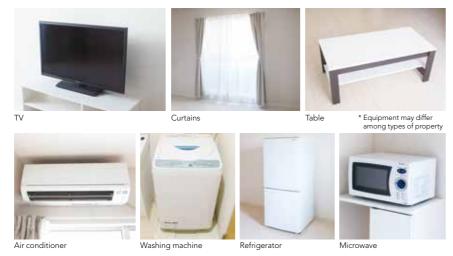

### Other major equipment

Standard appliances in each apartment include the following.

\* Equipment differs among types of property

#### \* Indoor ornaments and other interior items in the photos are for illustrative purposes only. \* The floor plans and equipment are typical examples. The actual floor plans and equipment may differ among properties.