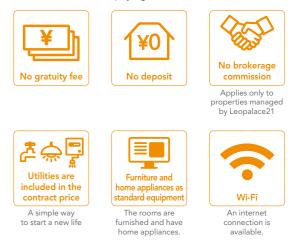

This contract plan is recommended for those who will use the property for a year or more.

By paying the rent on a monthly basis, initial expenses are adjusted at the time of the contract.

Step 1

|                 | Chinta                                    | ai Contract 👫                                                   | Monthly Contrac                    | See<br>P. 6                               |  |
|-----------------|-------------------------------------------|-----------------------------------------------------------------|------------------------------------|-------------------------------------------|--|
|                 | Room rent                                 | Monthly payment                                                 | To be paid in full in advance      | Room rent                                 |  |
|                 | Gratuity fee                              | Equivalent to<br>0 to 2 months' rent                            | ¥0                                 | Gratuity fee                              |  |
|                 | Deposit                                   | ¥0                                                              | ¥0                                 | Deposit                                   |  |
| nitial expenses | Brokerage<br>commission                   | ¥0                                                              | ¥0                                 | Brokerage<br>commission                   |  |
| Initial e       | Key exchange<br>fee                       | ¥16,500 (including tax)                                         | ¥16,500 (including tax)            | Key exchange<br>fee                       |  |
| -               | Internet                                  | Starting from ¥2,640 (including tax)<br>per month*1             | Not required                       | Internet                                  |  |
|                 | Guarantee<br>consignment<br>contract      | Yes*2                                                           | No                                 | Indemnity<br>agreement                    |  |
|                 | Cleaning fee<br>(used when<br>moving-out) | Starting from ¥41,800 (including tax)*3<br>(Basic cleaning fee) | Not required                       | Cleaning fee<br>(used when<br>moving-out) |  |
| _               | Furniture<br>and home<br>appliances       | Yes/No<br>(Depends on the room or property)                     | Yes (All properties) <sup>*4</sup> | Furniture<br>and home<br>appliances       |  |
|                 | Utilities                                 | Paid by tenant every month                                      | ¥0                                 | Utilities                                 |  |
|                 | Renewal fee                               | ¥16,500 (including tax)                                         | No contract renewal                | Renewal fee                               |  |

#### **Furniture and home appliances**

The rooms are furnished and have home appliances, which mean hassle-free moving. Quickly start a new life while holding down initial expenses.

\* Specifications of equipment may differ among properties