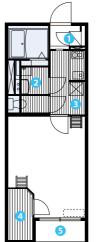

## MIRANDA MIRANDA

The two lofts enable efficient use of the living space, making the apartment virtually wider than the occupation area.

Floor plan example:

1 Shoes locker 2 Standalone vanity 3 Loft 1 4 Loft 2 **5** Inner balcony

\* The room shown in the photo and the floor plan are inversed.

\* Indoor ornaments and other interior items in the photos are for illustrative purposes only. \* The floor plans and equipment are typical examples. The actual floor plans and equipment may differ among properties.