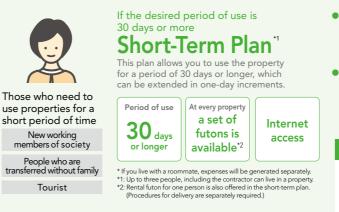

#### **Monthly Contract** Short-

term plan

The new plan is being prepared. We will offer information as soon as the details are determined

- Those who want to rent the room only for a specific period to minimize the cost
- Those who want to use the room economically by paying the rent in full in advance
- Those who want to avoid the hassle of following the procedures for paying utilities
- This contract plan is recommended for those who will use the property for a fixed period on business, for a transfer without family, to attend a school or for similar purposes and those who want to avoid purchasing furniture and electric appliances and the hassle of completing procedures, such as those for paying utilities.

## Choose from two plans

We offer two options to choose from. The New Plan allows you to set your usage period, with a 181-day minimum, and can be extended in one-day increments. The Short-Term Plan allows you to use our property for a minimum of 30 days.

A monthly contract allows you to set the period of use on a daily basis, with a minimum usage of 30 days, which means you can avoid wasteful spending.

> A simple way to start a new life

\*1: See P. 14 for details including Internet fees

- \*2: You will be required to sign a contract with a guarantee company that we specify. See P. 5 for details.
  \*3: Shown fee is for 1R, 1K, 1SK, and 1DK furnished properties with appliances.
- Amounts vary according to the floor plan of the room. In general, cleaning fees must be paid in advance (at the time of signing the contract), instead of upon move out
- \*4: Rental futon for one person is also offered in the short-term plan. See P. 6 for details.