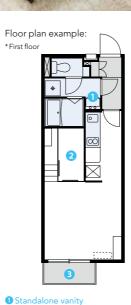

## PROFEED

Wooden structure, steel-frame structure **RC** structure

We conducted exhaustive market research and reflected the opinions of tenants in these rooms.

While they are simple, they feature a user-friendly vanity and kitchen.

Floor plan example:

- Shoes locker and entrance 2 Vanity and undressing roor **3** Kitchen 4 Inner balcony
- 6 Closet
- \* The room shown in the photo and the floor plan are inversed.