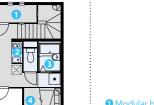

## LEOCOMFORT

Wooden structure, steel-frame structur

Enjoy a good-sized kitchen and a walk-in closet with large capacity.

Floor plan example:

4 6

#### 1 Modular bathroor 2 Stand-alone vanity Open kitchen **4** Walk-in closet **6** Inner balconv