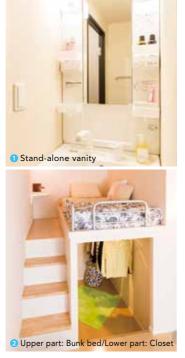

## Arma-L Wooden structure, steel-frame structu

The standalone vanity in the living room is convenient for applying makeup and skin care. The large closet and other storage spaces boast outstanding capacity, which is good for a tenant with many belongings

# L-SECtion

Wooden structure, steel-frame structure

The bunk bed conveniently allows you to store many goods below in the spacious closet.

We adopt the high-position balcony for protecting your privacy and ensuring a higher level of security.

2 Upper part: Bunk bed Lower part: Closet B High-position balcony (First floor only)

Added value that provides comfort and peace of mind A structure devised to ensure silence in the living space The Leopalace21 non-sound system is the latest creative measure for solving noise concerns.