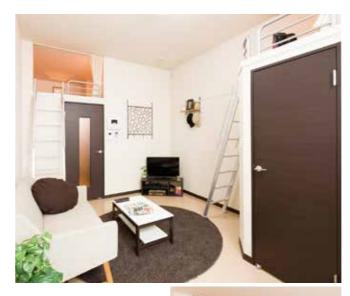

## MIRANDA MIRANDA

The two lofts enable efficient use of the living space, making the apartment virtually wider than the occupation area.

Floor plan example:

1 Shoes locker 2 Standalone vanity 3 Loft 1 4 Loft 2 **5** Inner balcony

\* The room shown in the photo and the floor plan are inversed.

\* Indoor ornaments and other interior items in the photos are for illustrative purposes only. \* The floor plans and equipment are typical examples. The actual floor plans and equipment may differ among properties.