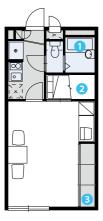

## MIRANDA MIRANDA

The two lofts enable efficient use of the living space, making the apartment virtually wider than the occupation area.

Floor plan example:

1 Shoes locker 2 Standalone vanity 3 Loft 1 4 Loft 2 **5** Inner balcony

\* The room shown in the photo and the floor plan are inversed.

\* Indoor ornaments and other interior items in the photos are for illustrative purposes only. \* The floor plans and equipment are typical examples. The actual floor plans and equipment may differ among properties.