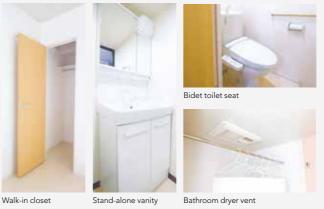

## LEOCOMFORT

Wooden structure, steel-frame structur

Enjoy a good-sized kitchen and a walk-in closet with large capacity.

Floor plan example:

4 6

#### 1 Modular bathroor 2 Stand-alone vanity Open kitchen **4** Walk-in closet **6** Inner balconv