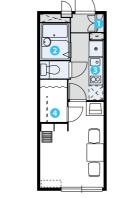

# L-SECtion

Wooden structure, steel-frame structure

The bunk bed conveniently allows you to store many goods below in the spacious closet.

We adopt the high-position balcony for protecting your privacy and ensuring a higher level of security.

2 Upper part: Bunk bed Lower part: Closet B High-position balcony (First floor only)

Added value that provides comfort and peace of mind A structure devised to ensure silence in the living space The Leopalace21 non-sound system is the latest creative measure for solving noise concerns.