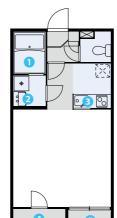

## PROFEED

Wooden structure, steel-frame structure **RC** structure

We conducted exhaustive market research and reflected the opinions of tenants in these rooms.

While they are simple, they feature a user-friendly vanity and kitchen.

Floor plan example:

- Shoes locker and entrance 2 Vanity and undressing roor **3** Kitchen 4 Inner balcony
- 6 Closet
- \* The room shown in the photo and the floor plan are inversed.