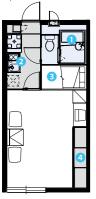

Wooden structure

(First floor)

9

2 Kitchen 3 Bed with storage 4 Closet

exclusive entrance on the

corridor or staircase.

first floor, with no shared

. A

LEPIDO

**VILLA ALTA** 

The large storage area under the bed saves you a

1 Shoes locker 2 Modular bathroon 8 Kitchen **4** Upper part: Bed Lower part: Walk-in closet

\* The floor plan example is not one of the rooms in the photo.

These rooms feature a simple design with a large storage space under the bed.

Floor plan example: Modular bathr **2** Kitchen  $\square$ 3 Upper part: Bec 1