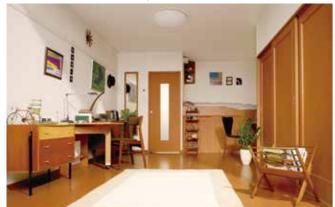

## Arma-L Wooden structure, steel-frame structu

The standalone vanity in the living room is convenient for applying makeup and skin care. The large closet and other storage spaces boast outstanding capacity, which is good for a tenant with many belongings

Opper part: Wall cabinet Lower part: TV cabinet Open kitchen with a counte 6 Inner balconv