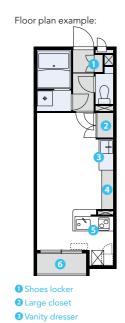

## MIRANDA MIRANDA

The two lofts enable efficient use of the living space, making the apartment virtually wider than the occupation area.

Floor plan example:

1 Shoes locker 2 Standalone vanity 3 Loft 1 4 Loft 2 **5** Inner balcony

\* The room shown in the photo and the floor plan are inversed.

\* Indoor ornaments and other interior items in the photos are for illustrative purposes only. \* The floor plans and equipment are typical examples. The actual floor plans and equipment may differ among properties.