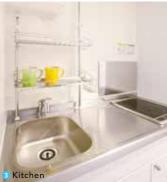

Wooden structure

(First floor)

9

2 Kitchen 3 Bed with storage 4 Closet

exclusive entrance on the

corridor or staircase.

first floor, with no shared

. A

LEPIDO

**VILLA ALTA** 

The large storage area under the bed saves you a

1 Shoes locker 2 Modular bathroon 8 Kitchen **4** Upper part: Bed Lower part: Walk-in closet

\* The floor plan example is not one of the rooms in the photo.

These rooms feature a simple design with a large storage space under the bed.

Floor plan example: Modular bathr **2** Kitchen  $\square$ 3 Upper part: Bec 1