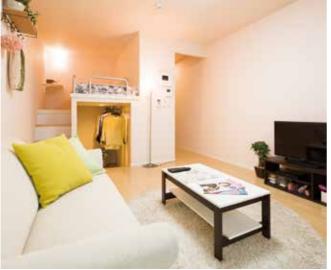

## MIRANDA MIRANDA

The two lofts enable efficient use of the living space, making the apartment virtually wider than the occupation area.

Floor plan example:

1 Shoes locker 2 Standalone vanity 3 Loft 1 4 Loft 2 **5** Inner balcony