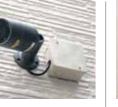

Security camera The security camera installed on the premises monitors

and records trespassers and

suspicious people.

Intercom with monitor Allows you to check the identity of the visitor.

Lock Resistant to picking and difficult to break

\* Installed security equipment may differ by property.

Security glass (first floor)

Prevents the intrusion of thieves and other trespassers.